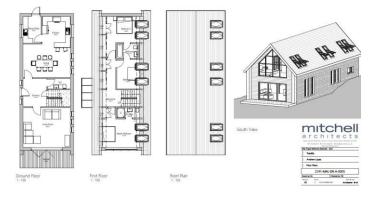

We are pleased to offer for sale a south facing building plot with Planning Permission for a detached house with off-road parking. The Planning Application No PA21/12591 is available to view online at the Cornwall Planning Register.

The Planning Permission allows consent for a detached three bedroom house with open plan living accommodation on the ground floor.

Externally, there is scope for off road parking gardens together with sloping pasture land amounting to 0.8 acres in total.