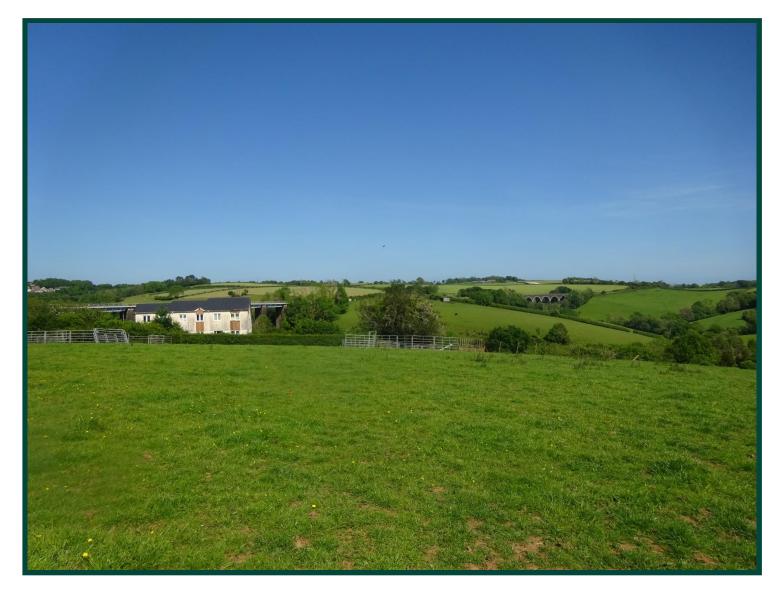

# Land adjoining Trevillis Park Liskeard

**PL14 4EF** 

Situated on the outskirts of Liskeard lies a rare opportunity to build a detached house in the countryside on good sized plot with pleasant countryside views with the addition of agricultural land.

The Planning Permission allows consent for a detached three bedroom house with open plan living accommodation on the ground floor.

Externally, there is scope for off road parking gardens together with sloping pasture land amounting to 0.8 acres in total.