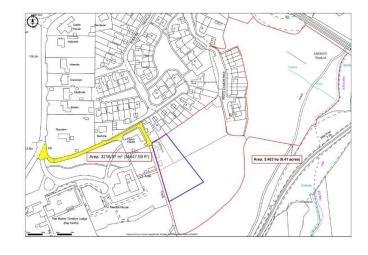

The Planning Permission allows consent for a detached three bedroom house with open plan living accommodation on the ground floor.

Externally, there is scope for off road parking gardens together with sloping pasture land amounting to 0.8 acres in total.

The stables and hay shed will need to be demolished to facilitate the dwelling but there is a livestock building located away from the plot that can be used.

A plan is attached to these details showing the extent of the land edged blue. Further land is available by separate negotiation.